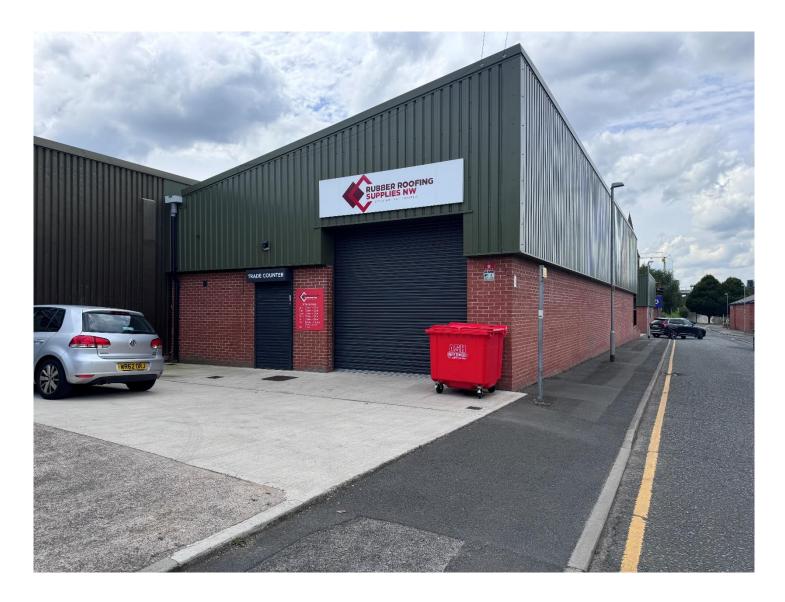

# Location

Situated within a long established and popular commercial locality just off the main A6 North Road within easy reach of Preston City Centre.

## Description

Newly constructed warehouse/light industrial/trade counter unit upon a steel frame with concrete floor, insulated profiled cladding, LED lighting, electrically operated vehicular access door and separate personnel entrance, disabled WC facilities and separate brew up facility.

There are 3 car parking spaces directly to the front within the concreted servicing/parking area.